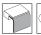

## **Description**

Baltic square kitchen sink,  $1\frac{1}{2}$  bowls with thin and low divider wall, for flush and under mount. The low divider wall allows the use of either two separate bowls, or the entire sink when washing large oven trays for example.