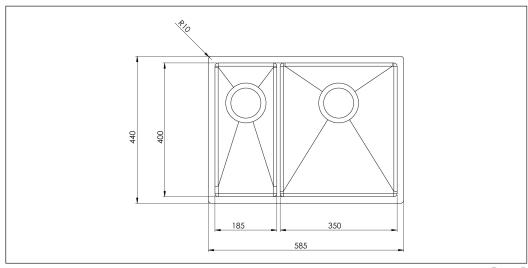

## Baltic BALTIC585SH-LW T

Art. no. GTIN BALTIC585SHR-LWT 7393069024265

Cabinet size
Overall dimension in mm
Depth in mm

**Bowl dim. in mm** 350 x 400 x 180 **Small bowl dim. in mm** 185 x 400 x 180

Waste hole dim. in mm 31

Material EN 1.4301, AISI 304,

SS2333

585 x 440

60

180

Material thickness in mm1,2Gross weight in kg8.50Net weight in kg6.30Pcs per pallet10