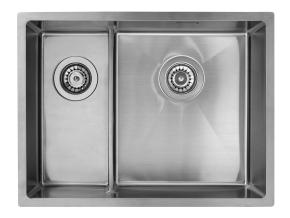

## **Description**

Baltic square kitchen sink,  $1\frac{1}{2}$  bowls with thin and low divider wall, for flush and under mount. The low divider wall allows the use of either two separate bowls, or the entire sink when washing large oven trays for example.